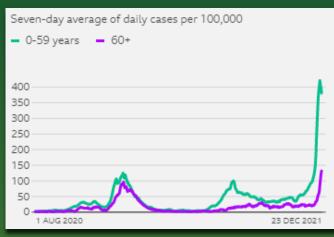

## <u>Coronavirus</u>

Sadly, the virus rates in the Borough are again considerably above the (very high)

national average. The large part of these cases are of under 59's (graph above), however the virus is all spreading in age groups. The Borough's rate of infection was over twice as high as the national average in the last week. We continue to see much lower uptake of the vaccine in the Borough too - 62% of over 12s have had a first vaccine versus a national level of over 90%.